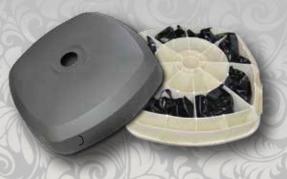

## Bolt down base

AG28 Resin Base fits both octagonal and square versions of the AG28 umbrella. The Resin Base can hold up to 110KG of weights and

can be filled with sand or there is an additional option of our 10KG weight bags that can be purchased separately.