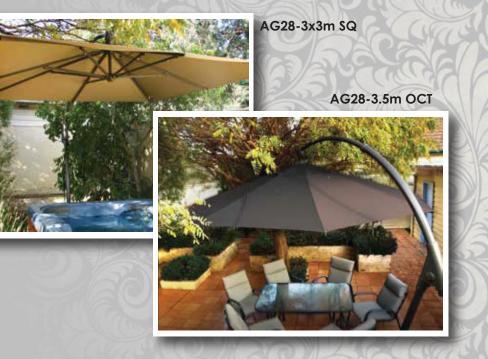

## **NEW AG-28 Cantilever Umbrella**

The AG28 cantilever umbrella is the perfect shade structure for a backyard or commercial premises.

This cantilever umbrella has a full 360 degree rotation and tilt feature.

## **IOI AG-28 Cantilever Umbrella**

3.5m OCT

3x3m SQ

Ph: 03 9381 4333 - www.indooroutdoor.com.au