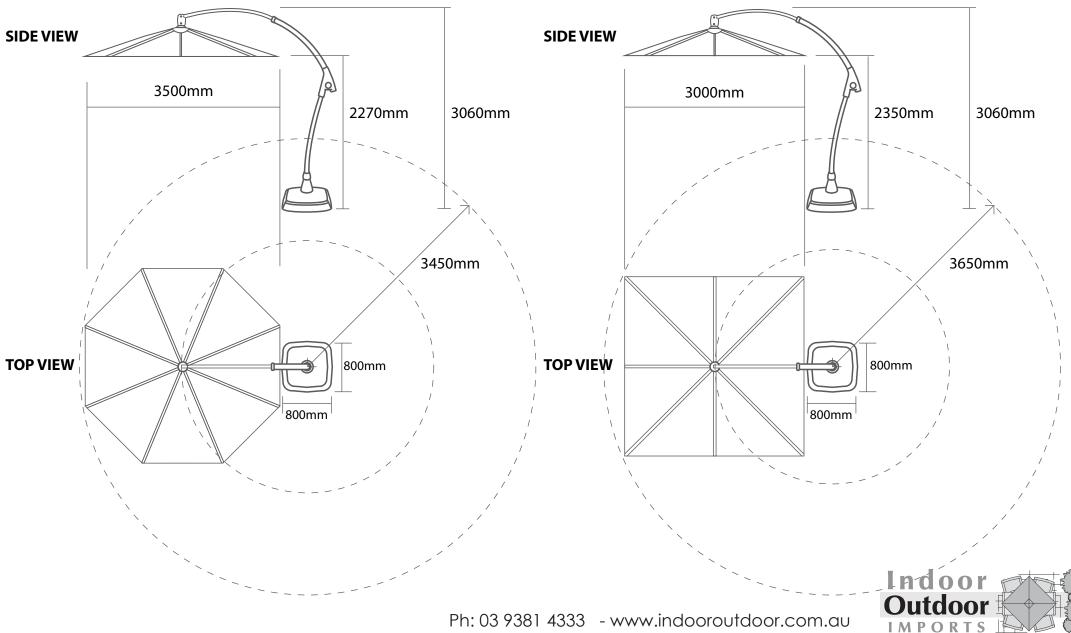

## **IOI AG-28 Cantilever Umbrella**

3.5m OCT

3x3m SQ

Ph: 03 9381 4333 - www.indooroutdoor.com.au