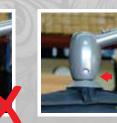

**Tilting Control** 

Canopy opening/closing Control

Make sure the umbrella is open correctly and that the top boss housing slips up and into the top housing see pictures.

Suitable Light for Sun05

Easy operation using