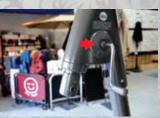

## **NEW AG-28 Cantilever Umbrella**

The AG28 cantilever umbrella is the perfect shade structure for a backyard or commercial premises.

This cantilever umbrella has a full 360 degree rotation and tilt feature.

**Tilting Control** 

Canopy opening/closing Control

Make sure the umbrella is open correctly and that the top boss housing slips up and into the top housing see pictures.

Suitable Light for Sun05

Easy operation using