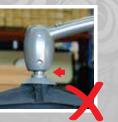

**Tilting Control** 

Canopy opening/closing Control

Make sure the umbrella is open correctly and that the top boss housing slips up and into the top housing see pictures.

Suitable Light for Sun05

Easy operation using